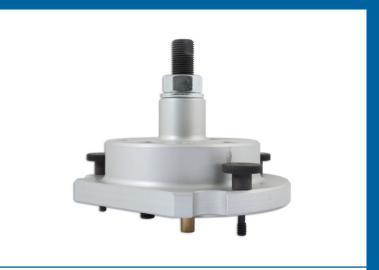

## Crankshaft Seal Installing Tool - for VAG

This crankshaft seal flange removal and installation tool is suitable for Volkswagen and Audi Group for 16v 1.4 and 1.6L engines fitted to Audi, Fiat, Skoda and Volkswagen.

## **Additional Information**

- Applications include: VAG 1.4 and 1.6L 16v engines and some Fiat engines.
- Engine code: BAG 1.6L direct injection (petrol).
- Equivalent to OEM T10017 for installing OE seal #030 103 171 G.
- · An engine-specific tool which is vital to ensure the correct alignment of main seal house crankshaft sensor.
- · Seal housing carries the crankshaft sensor mounting.